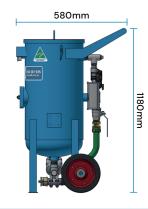

#### **EASY TO LOAD**

Low height of 1180mm makes it easier to load and handle.

#### **Specifications**

Useable Garnet Capacity: 175kg

Vessel diameter: 405mm

Weight: 145kg Length: 780mm Width: 580mm Height: 1180mm

Volume: 90 litres (3.2 cu ft)