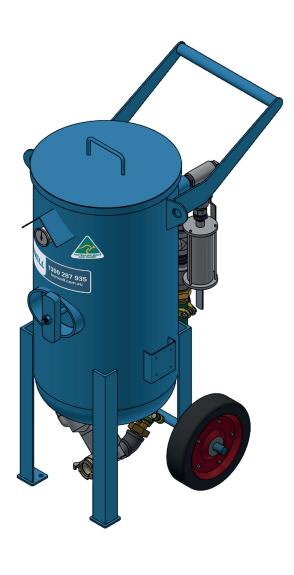

# 1642 BLAST MACHINE

# The "Portable Workhorse."

Approximately 60 minutes of blast time and designed to fit 6 x 25kg bags of garnet.

## **STABLE**

Four points of contact for maximum stability.

#### SAFE

Rated lifting lugs to make handling and transport safer and easier.

#### PERFORMANCE

Valving system designed to minimise pressure drop.

#### **EASY TO LOAD**

Low height of 1180mm makes it easier to load and handle.