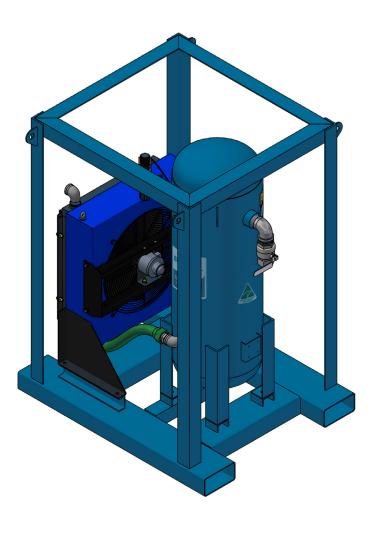

# 400 BREEZE AIR DRYER

Our smallest air dryer designed to be used with Single Outlet Blast Machines.

#### DESICCANT-FREE Desiccant-free design using Aust

Desiccant-free design using Australian Made Coalescing Stainless Steel Filter.

# AUSTRALIAN MADE

Designed and made in Australia to AS1210 using Australian Plate Steel.

## **BUILT TOUGH**

Rated to 175 psi to meet all situations.

#### QUIET

Designed to minimise operational sound levels.

## VERSATILE

Designed to withstand the harshest Australian climates and rugged terrains.

# PERFORMANCE

Removes up to 90% of moisture in blasting air.\*

# SITE READY

Forklift slots and lifting lugs remove the risk of unsafe manual handling.