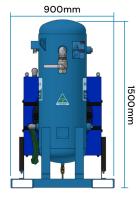

#### Specifications

| Airflow: 400cfm @ 175psi                 |
|------------------------------------------|
| Filtration Type: 316ss Coalescing Filter |
| Weight: 380kg                            |
| Length: 1200mm                           |
| Width: 900mm                             |
| Height: 1500mm                           |
| Outlet Size: 1 x 2" Ball Valve           |