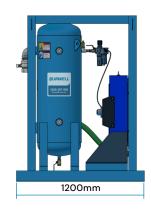

#### Specifications

| Airflow: 400cfm @ 175psi                 |
|------------------------------------------|
| Filtration Type: 316ss Coalescing Filter |
| Weight: 380kg                            |
| Length: 1200mm                           |
| Width: 900mm                             |
| Height: 1500mm                           |
| Outlet Size: 1 x 2" Ball Valve           |