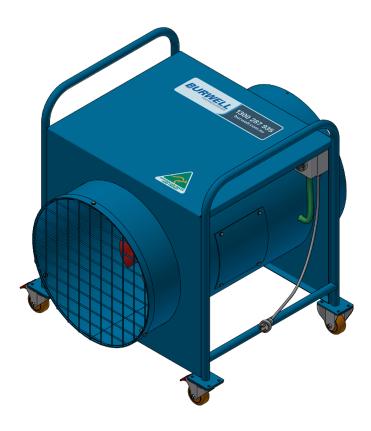

# 5000 ELECTRIC EXTRACTION FAN

### **Portable Extraction Fan**

Burwell's Extraction Fans are suitable for confined blast areas to assist in air circulation and improved visibility for the operator.

### **Specifications**

Weight: 100kg Length: 910mm Width: 820mm Height: 870mm

Power: 240V (15 amp) 3 pin plug

Castors included