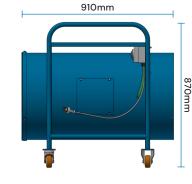

### **Specifications**

Weight: 100kg Length: 910mm Width: 820mm Height: 870mm

Power: 240V (15 amp) 3 pin plug

Castors included