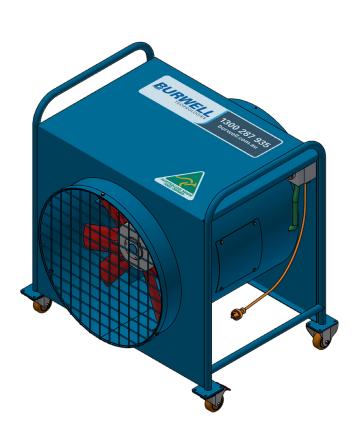

# 10000 ELECTRIC EXTRACTION FAN

### **Portable Extraction Fan**

Burwell's Extraction Fans are suitable for confined blast areas to assist in air circulation and improved visibility for the operator.

### **Specifications**

Weight: 105kg Length: 810mm Width: 960mm Height: 950mm

Power: 415V (20 amp) 4 pin plug

Castors included