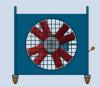

### **Portable Extraction Fan**

Burwell's Extraction Fans are suitable for confined blast areas to assist in air circulation and improved visibility for the operator.

# IMPROVED MANOEUVRABILITY

Portable design for easy mobility.