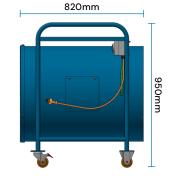

### **Specifications**

Weight: 105kg Length: 810mm Width: 960mm Height: 950mm

Power: 415V (20 amp) 4 pin plug

Castors included