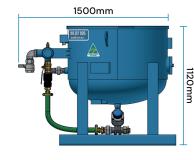

#### **EASY TO LOAD**

Low height of 1120mm makes it easier to load and handle.

#### **Specifications**

Useable Garnet Capacity: 500kg

Vessel diameter: 940mm Weight: 340kg

Length: 1100mm Width: 1500mm Height: 1120mm

Volume: 330 litres (11.8 cu ft)