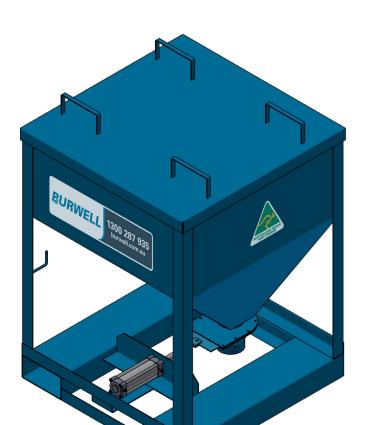

# LOAD HOPPER

### **Effective and Secure**

A convenient way to load your Blast Machine.

## **BUILT TOUGH**

Engineer certified for rating up to 3 tonne loads.

## **MANEUVERABILITY**

Toggle switch operated from ground level and all equipment have type slots.

## **AUSTRALIAN MADE**

Designed and made in Australia to AS4100 using Australian Steel.

# SITE READY

Forklift slots comply with Australian safety and site standards.

#### **Specifications**

2 tonne Garnet Capacity Hopper Pneumatic knife gate with pneumatic cylinder

Length: 1250mm Width: 1250mm Height: 1750mm

#### **Inclusions**

Pneumatic operated toggle switch