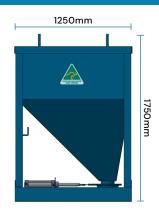

#### **Specifications**

2 tonne Garnet Capacity Hopper Pneumatic knife gate with pneumatic cylinder

Length: 1250mm Width: 1250mm Height: 1750mm