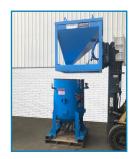

### **Effective and Secure**

A convenient way to load your Blast Machine.

#### **Part Number**

Description

1304-1202

Burwell Load Hopper

The convenient way to refill your Blast Machine.