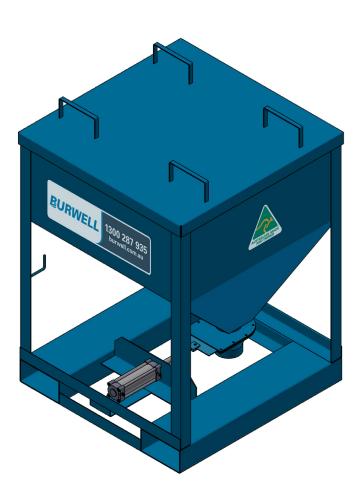

# LOAD HOPPER

### **Effective and Secure**

A convenient way to load your Blast Machine.

### **BUILT TOUGH**

Engineer certified for rating up to 3 tonne loads.

## MANEUVERABILITY

Toggle switch operated from ground level and all equipment have tyne slots.

### **AUSTRALIAN MADE**

Designed and made in Australia to AS4100 using Australian Steel.

### SITE READY

Forklift slots comply with Australian safety and site standards.

## SCREENING

Internal mesh screen to prevent foreign material entering the blasting vessel.

### **Specifications**

2 tonne Garnet Capacity Hopper Pneumatic knife gate with pneumatic cylinder Length: 1250mm Width: 1250mm Height: 1750mm Inclusions

Pneumatic operated toggle switch

Part Number

Description

Burwell Load Hopper

The convenient way to refill your Blast Machine.

BURWELL

1300 287 935 burwell.com.au