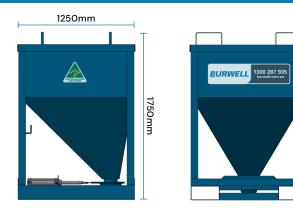

### **Specifications**

2 tonne Garnet Capacity Hopper Pneumatic knife gate with pneumatic cylinder Length: 1250mm Width: 1250mm Height: 1750mm Inclusions

Pneumatic operated toggle switch

Part Number

Description