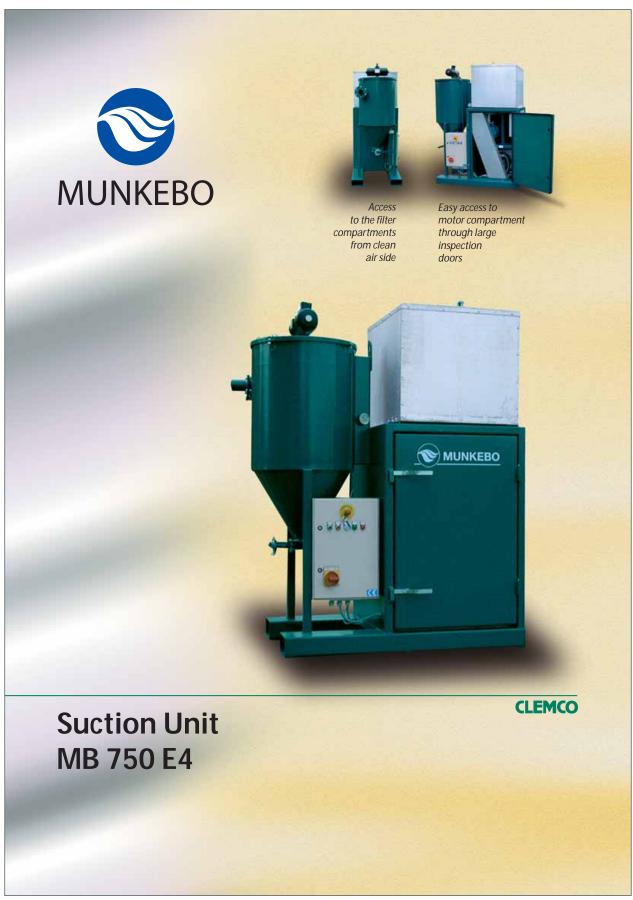

### Suction Unit MB 750 E4

Safety features: Safety relief valve to prevent overload if suction hose is choked up.

Thermal overload relay to protect electrical motor.

Pilot wiring secured by automatic fuses.

Interlockable main breaker.

Emergency stop button on control panel.

Pilot voltage 24 V AC/DC.

|                                        | ALEXANDER AND LESS OF THE PARTY |
|----------------------------------------|--------------------------------------------------------------------------------------------------------------------------------------------------------------------------------------------------------------------------------------------------------------------------------------------------------------------------------------------------------------------------------------------------------------------------------------------------------------------------------------------------------------------------------------------------------------------------------------------------------------------------------------------------------------------------------------------------------------------------------------------------------------------------------------------------------------------------------------------------------------------------------------------------------------------------------------------------------------------------------------------------------------------------------------------------------------------------------------------------------------------------------------------------------------------------------------------------------------------------------------------------------------------------------------------------------------------------------------------------------------------------------------------------------------------------------------------------------------------------------------------------------------------------------------------------------------------------------------------------------------------------------------------------------------------------------------------------------------------------------------------------------------------------------------------------------------------------------------------------------------------------------------------------------------------------------------------------------------------------------------------------------------------------------------------------------------------------------------------------------------------------------|
| Technical<br>Data                      | MB 750<br>E4                                                                                                                                                                                                                                                                                                                                                                                                                                                                                                                                                                                                                                                                                                                                                                                                                                                                                                                                                                                                                                                                                                                                                                                                                                                                                                                                                                                                                                                                                                                                                                                                                                                                                                                                                                                                                                                                                                                                                                                                                                                                                                                   |
| Practical recovery rate                | 2-6 t/hr<br>(main factors: hose lenght, number of<br>bends and skill of operator)                                                                                                                                                                                                                                                                                                                                                                                                                                                                                                                                                                                                                                                                                                                                                                                                                                                                                                                                                                                                                                                                                                                                                                                                                                                                                                                                                                                                                                                                                                                                                                                                                                                                                                                                                                                                                                                                                                                                                                                                                                              |
| Maximum recommended conveying distance | 30 meters                                                                                                                                                                                                                                                                                                                                                                                                                                                                                                                                                                                                                                                                                                                                                                                                                                                                                                                                                                                                                                                                                                                                                                                                                                                                                                                                                                                                                                                                                                                                                                                                                                                                                                                                                                                                                                                                                                                                                                                                                                                                                                                      |
| Electrical supply                      | 3 x 400 V, 50 Hz (other voltages can be supplied                                                                                                                                                                                                                                                                                                                                                                                                                                                                                                                                                                                                                                                                                                                                                                                                                                                                                                                                                                                                                                                                                                                                                                                                                                                                                                                                                                                                                                                                                                                                                                                                                                                                                                                                                                                                                                                                                                                                                                                                                                                                               |
| Electrical motor                       | 15 kW, class F insulation and IP 55 protection                                                                                                                                                                                                                                                                                                                                                                                                                                                                                                                                                                                                                                                                                                                                                                                                                                                                                                                                                                                                                                                                                                                                                                                                                                                                                                                                                                                                                                                                                                                                                                                                                                                                                                                                                                                                                                                                                                                                                                                                                                                                                 |
| Power consumption (approx.)            | 13 kW                                                                                                                                                                                                                                                                                                                                                                                                                                                                                                                                                                                                                                                                                                                                                                                                                                                                                                                                                                                                                                                                                                                                                                                                                                                                                                                                                                                                                                                                                                                                                                                                                                                                                                                                                                                                                                                                                                                                                                                                                                                                                                                          |
| Recommended fuse size                  | DIN 35 A                                                                                                                                                                                                                                                                                                                                                                                                                                                                                                                                                                                                                                                                                                                                                                                                                                                                                                                                                                                                                                                                                                                                                                                                                                                                                                                                                                                                                                                                                                                                                                                                                                                                                                                                                                                                                                                                                                                                                                                                                                                                                                                       |
| Air flow                               | 11 m³/min. at 500 mbar vacuum                                                                                                                                                                                                                                                                                                                                                                                                                                                                                                                                                                                                                                                                                                                                                                                                                                                                                                                                                                                                                                                                                                                                                                                                                                                                                                                                                                                                                                                                                                                                                                                                                                                                                                                                                                                                                                                                                                                                                                                                                                                                                                  |
| Maximum vacuum                         | 500 mbar                                                                                                                                                                                                                                                                                                                                                                                                                                                                                                                                                                                                                                                                                                                                                                                                                                                                                                                                                                                                                                                                                                                                                                                                                                                                                                                                                                                                                                                                                                                                                                                                                                                                                                                                                                                                                                                                                                                                                                                                                                                                                                                       |
| Vacuum producer                        | 3 lobe Root blower                                                                                                                                                                                                                                                                                                                                                                                                                                                                                                                                                                                                                                                                                                                                                                                                                                                                                                                                                                                                                                                                                                                                                                                                                                                                                                                                                                                                                                                                                                                                                                                                                                                                                                                                                                                                                                                                                                                                                                                                                                                                                                             |
| Dust collector filter                  | High efficiency filter cartridge                                                                                                                                                                                                                                                                                                                                                                                                                                                                                                                                                                                                                                                                                                                                                                                                                                                                                                                                                                                                                                                                                                                                                                                                                                                                                                                                                                                                                                                                                                                                                                                                                                                                                                                                                                                                                                                                                                                                                                                                                                                                                               |
| Filter area                            | 6,4 m <sup>2</sup>                                                                                                                                                                                                                                                                                                                                                                                                                                                                                                                                                                                                                                                                                                                                                                                                                                                                                                                                                                                                                                                                                                                                                                                                                                                                                                                                                                                                                                                                                                                                                                                                                                                                                                                                                                                                                                                                                                                                                                                                                                                                                                             |
| Number of filter cartridges            | 1                                                                                                                                                                                                                                                                                                                                                                                                                                                                                                                                                                                                                                                                                                                                                                                                                                                                                                                                                                                                                                                                                                                                                                                                                                                                                                                                                                                                                                                                                                                                                                                                                                                                                                                                                                                                                                                                                                                                                                                                                                                                                                                              |
| Filter material                        | NA 803-0, Polyester                                                                                                                                                                                                                                                                                                                                                                                                                                                                                                                                                                                                                                                                                                                                                                                                                                                                                                                                                                                                                                                                                                                                                                                                                                                                                                                                                                                                                                                                                                                                                                                                                                                                                                                                                                                                                                                                                                                                                                                                                                                                                                            |
| Filter application category, BIA       | U, S, G, C                                                                                                                                                                                                                                                                                                                                                                                                                                                                                                                                                                                                                                                                                                                                                                                                                                                                                                                                                                                                                                                                                                                                                                                                                                                                                                                                                                                                                                                                                                                                                                                                                                                                                                                                                                                                                                                                                                                                                                                                                                                                                                                     |
| Filter cleaning system                 | Reversed air jet pulsing, using com-<br>pressed air from outside source                                                                                                                                                                                                                                                                                                                                                                                                                                                                                                                                                                                                                                                                                                                                                                                                                                                                                                                                                                                                                                                                                                                                                                                                                                                                                                                                                                                                                                                                                                                                                                                                                                                                                                                                                                                                                                                                                                                                                                                                                                                        |
| Reversed air jet pulse - timing        | Electronical via PLC-timer, adjustable                                                                                                                                                                                                                                                                                                                                                                                                                                                                                                                                                                                                                                                                                                                                                                                                                                                                                                                                                                                                                                                                                                                                                                                                                                                                                                                                                                                                                                                                                                                                                                                                                                                                                                                                                                                                                                                                                                                                                                                                                                                                                         |
| Noise level                            | Below 85 dB(A), 1 meter distance                                                                                                                                                                                                                                                                                                                                                                                                                                                                                                                                                                                                                                                                                                                                                                                                                                                                                                                                                                                                                                                                                                                                                                                                                                                                                                                                                                                                                                                                                                                                                                                                                                                                                                                                                                                                                                                                                                                                                                                                                                                                                               |
| Length                                 | 1743 mm                                                                                                                                                                                                                                                                                                                                                                                                                                                                                                                                                                                                                                                                                                                                                                                                                                                                                                                                                                                                                                                                                                                                                                                                                                                                                                                                                                                                                                                                                                                                                                                                                                                                                                                                                                                                                                                                                                                                                                                                                                                                                                                        |
| Width                                  | 966 mm                                                                                                                                                                                                                                                                                                                                                                                                                                                                                                                                                                                                                                                                                                                                                                                                                                                                                                                                                                                                                                                                                                                                                                                                                                                                                                                                                                                                                                                                                                                                                                                                                                                                                                                                                                                                                                                                                                                                                                                                                                                                                                                         |
| Height                                 | 2172 mm                                                                                                                                                                                                                                                                                                                                                                                                                                                                                                                                                                                                                                                                                                                                                                                                                                                                                                                                                                                                                                                                                                                                                                                                                                                                                                                                                                                                                                                                                                                                                                                                                                                                                                                                                                                                                                                                                                                                                                                                                                                                                                                        |
| Weight                                 | 800 kg                                                                                                                                                                                                                                                                                                                                                                                                                                                                                                                                                                                                                                                                                                                                                                                                                                                                                                                                                                                                                                                                                                                                                                                                                                                                                                                                                                                                                                                                                                                                                                                                                                                                                                                                                                                                                                                                                                                                                                                                                                                                                                                         |