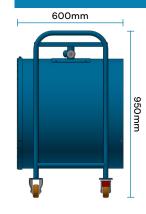

#### **Specifications**

Weight: 85kg Length: 600mm Width: 1000mm Height: 950mm

Inlet Type: 1" 2-Claw Coupling Air Required: 150CFM @ 100psi

Castors included

Option

Flexible Ducting with Duct Joiner

**Part Number Description** 1303-1032