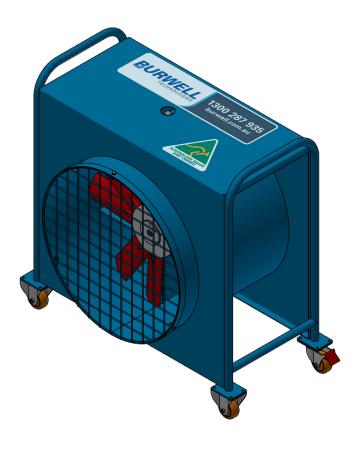

#### **Portable Extraction Fan**

Burwell's Extraction Fans are suitable for confined blast areas to assist in air circulation and improved visibility for the operator.

#### **Specifications**

Weight: 85kg Length: 600mm Width: 1000mm Height: 950mm

Inlet Type: 1" 2-Claw Coupling Air Required: 150CFM @ 100psi

Castors included

Option

Flexible Ducting with Duct Joiner

**Part Number Description** 1303-1032