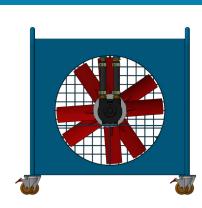

#### **Portable Extraction Fan**

Burwell's Extraction Fans are suitable for confined blast areas to assist in air circulation and improved visibility for the operator.

### **IMPROVED MANOEUVRABILITY**

Portable design for easy mobility.